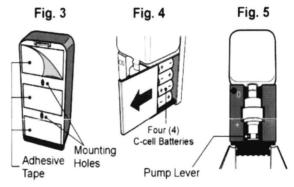

## Installation using adhesive tape (Fig.3)

 Make sure the mounting surface is flat, clean and dry. (Adhesive mounting is only recommended for mirrors or similar surface.

#### Dispenser must be mounted at least 200mm above surface.

2) Remove protective backing from adhesive tape and press dispenser firmly against the mounting surface for about 15 seconds. Open front cover and press directly for an additional 15 seconds. Allow 4 hours to set before using the dispenser.

# Step 2. Installing batteries (Fig.4)

Open the dispenser, locate the battery compartment on the right side of the dispenser and slide the compartment cover forward, away from the wall. Place four (4) C-cell alkaline batteries in the proper orientation and replace the compartment cover.

# Installing the cartridge (Fig.5)

- 1) Place the cartridge on top of the control box within the pump facing front and downward.
- 2) The pump should easily fit into the groove on the control box. Make sure that the pump "lever" is toward the bottom of the pump, just above the tip of the pump nozzle.
- 3) Close the dispenser cover, then the power switched on. Now the circuit is checking up for 3 seconds, then the dispenser is ready to be used.
- 4) Place hand(s) underneath the dispenser .Within 8cm of the sensor. The LED will blink GREEN and dispense 0.8ml of product into your hand(s).