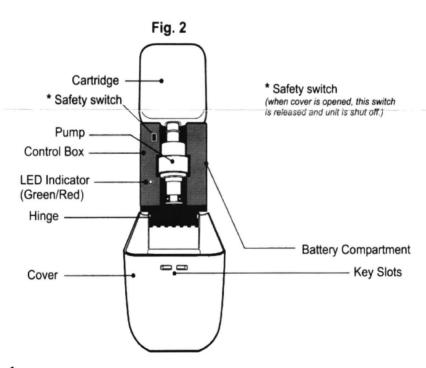

#### **Parts** 120 mm Fig. 1 Dispenser (1) Key (1) Screw and Anchors (3) 280 mm Double Sided Tape (3) -Window Instruction Sheet (1) LED Indicator (Green/Red) LED Indicator: Sensor Blinking Green-Dispensing 125 mm

# Step 1. Installation of Dispenser

To open the dispenser, use the provided key to press down at the top of the front cover where the key slots are located. Hold the dispenser cover from the top and gently pull the cover down and toward you. The cover is hinged at the bottom of the dispenser.

# Step 2. Installing batteries (Fig.4)

Open the dispenser, locate the battery compartment on the right side of the dispenser and slide the compartment cover forward, away from the wall. Place four (4) C-cell alkaline batteries in the proper orientation and replace the compartment cover.

# Installing the cartridge (Fig.5)

- 1) Place the cartridge on top of the control box within the pump facing front and downward.
- 2) The pump should easily fit into the groove on the control box. Make sure that the pump "lever" is toward the bottom of the pump, just above the tip of the pump nozzle.
- 3) Close the dispenser cover, then the power switched on. Now the circuit is checking up for 3 seconds, then the dispenser is ready to be used.
- 4) Place hand(s) underneath the dispenser .Within 8cm of the sensor. The LED will blink GREEN and dispense 0.8ml of product into your hand(s).